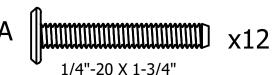

#### **IMPORTANT!**

DO NOT fully tighten the bolts until all bolts are started. Once all bolts are inserted, go back & tighten all the bolts.

Retain these instructions for future reference