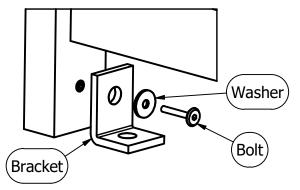

## Included Hardware for Optimal Surface Mouting - 4X

Note: Ground Anchors not included

SEQUOIA PROFESSIONAL by high wood®

For information on Care and Cleaning or to register your SEQUOIA PROFESSIONAL product by *highwood*®, please visit www.highwood-usa.com.