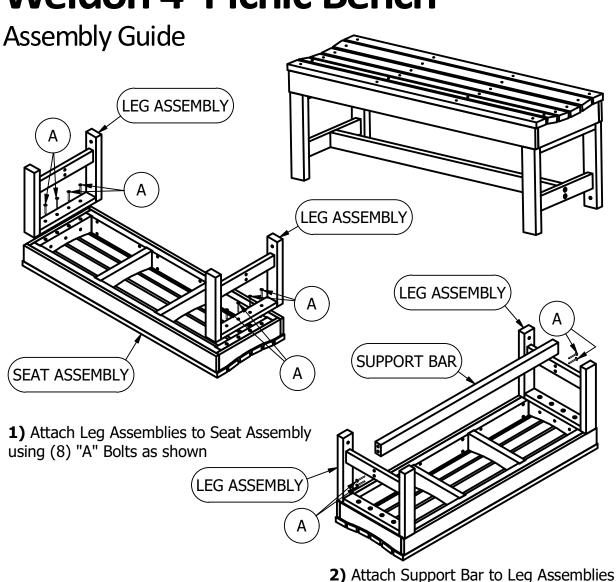

### Weldon 4' Picnic Bench

#### **IMPORTANT!**

DO NOT fully tighten the bolts until all bolts are started. Once all bolts are inserted, go back & tighten all the bolts.

Retain these instructions for future reference

using (4) "A" Bolts as shown

CM-BENSQ41 03.04.19

PAGE 1 OF 1